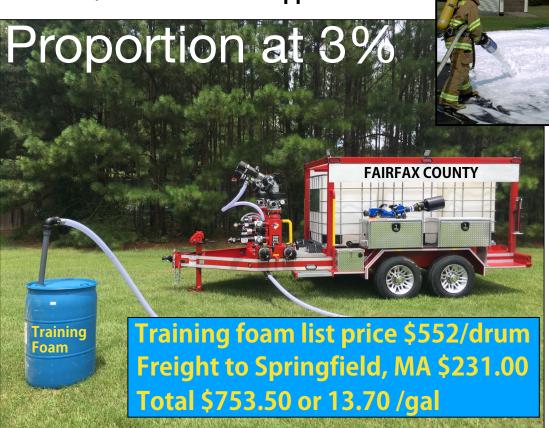

## Life Without AFFF Training Foam

Combat Support Products.Com

Make Fluorine Free Training Foam

**USDA / US Forest Service Approved** 

Freight to Springfield, MA \$47
Total \$196.10

CLASS A FOAM CONCENTRATE