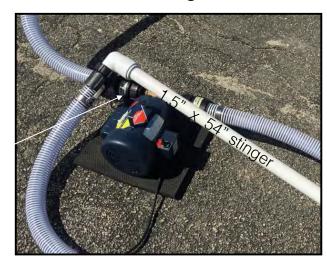

## **TPK23**

**Do Not Pump Flammable Liquids** 

\$2495.00 + freight January 2018

23 gpm / 26 psi
Dry prime - 20 seconds max.
120 volt, 3/4 Hp TEFC enclosure
Thermal overload
Onboard switch
Remote RF fob switch
5/8" rubber flex base
Pump assy. wt. - 37 lbs.
2 - 2" x 12 ft. hose / cam-lock
2 - Drum / tote stingers

## **Combat Support Products**

Division of Cottrell Associates, Inc. 3738 Rawls Church Rd. Fuquay-Varina, NC 2752 910-707-0309 www.CombatSupportProducts.com

23 gpm / 26 psi
Dry prime 20 to 22 ft.
115 volt, 3/4 Hp TEFC Enclosure
Thermal overload
On board switch
Remote RF fob switch
Pump assy. wt. - 37 lbs.
2 - 2" x 12 ft. hoses / cam-lock
2 - Drum / tote stingers