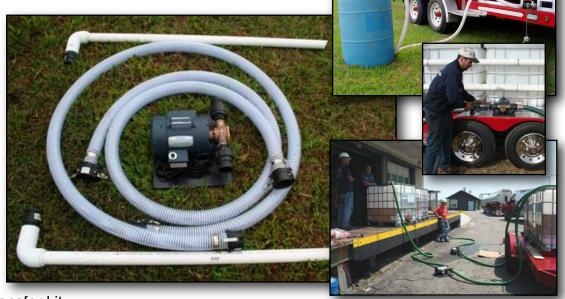

Operating this self-priming foam concentrate transfer kit:

All components are foam concentrate friendly. Pump is designed for very viscous fluids. DO NOT PUMP FLAMMABLE LIQUIDS

- 1. Do not run the pump dry for more than a ten seconds the rubber impeller doesn't like friction heat. Put an ounce of mineral oil in pump cavity after fresh water flush. Flush till foaming stops.
- 2. Use no shut-off valves. This is an open end system. Control flow by switching the motor on and off.

  We provided a radio remote control fob switch for a lone operator who may be on top of the rig monitoring concentrate level.
- 3. To avoid foamy overflows, always fill foam concentrate tanks from bottom up. Use second drum stinger to fill apparatus foam tank. This is particularly important when filling alcohol resistant ('B') foam cells, as air entrainment (frothing) can last several weeks.
  - Smaller, 1.25" hose is available for the discharge side of the pump, which can make lone refills a little easier when it comes to hose handling. Two ten-foot pieces and a small diameter tank stinger are available. Something you can make up yourself.
- 4. A direct tank fill valve (by others) can be installed on existing apparatus for onboard refills.