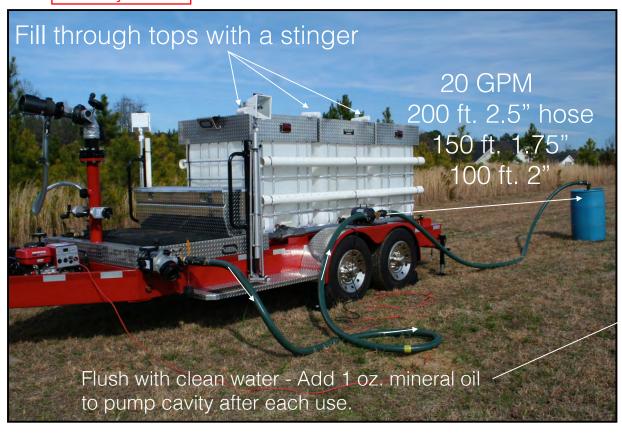

Operating this self-priming foam concentrate transfer kit:

All components are foam concentrate friendly. Pump is designed for very viscous fluids. DO NOT PUMP FLAMMABLE LIQUIDS

- 1. Do not run the pump dry for more than a ten seconds the rubber impeller doesn't like friction heat. Put an ounce of mineral oil in pump cavity after fresh water flush. Flush till foaming stops.
- 2. Use no shut-off valves. This is an open end system. Control flow by switching the motor on and off.

  We provided a radio remote control fob switch for a lone operator who may be on top of the rig monitoring concentrate level.
- 3. To avoid foamy overflows, always fill foam concentrate tanks from bottom up. Use second drum stinger to fill apparatus foam tank. This is particularly important when filling alcohol resistant ('B') foam cells, as air entrainment (frothing) can last several weeks.
  - Smaller, 1.25" hose is available for the discharge side of the pump, which can make lone refills a little easier when it comes to hose handling. Two ten-foot pieces and a small diameter tank stinger are available. Something you can make up yourself.
- 4. A direct tank fill valve (by others) can be installed on existing apparatus for onboard refills.